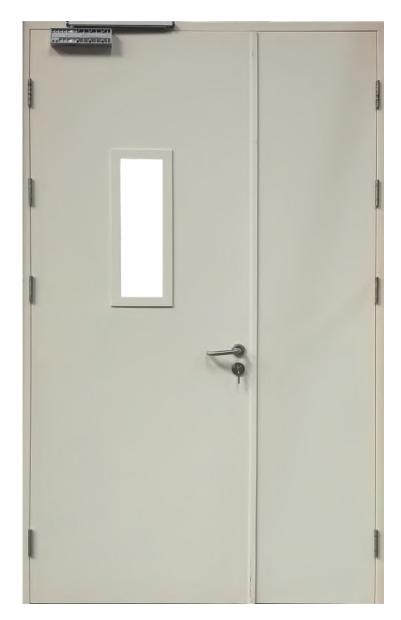

#### **30 MIN TIMBER FIRE DOORS** *with Stability, Integrity and 30 Min Insulation*

### **TECHNICAL BRIEF**

| Material                                         | Hardwood, Maranti, Teak, Beech, etc.                                                                                                                                     |
|--------------------------------------------------|--------------------------------------------------------------------------------------------------------------------------------------------------------------------------|
| Frame Profile                                    | 110 x 55 mm                                                                                                                                                              |
| Sound Rating                                     | upto 30 dB                                                                                                                                                               |
| Shutter Thickness                                | 45 mm <u>+</u> 2 mm                                                                                                                                                      |
| Infill Materials                                 | Proprietary infill material sandwiched between two non combustible boards                                                                                                |
| Maximum leaf width and<br>height for single leaf | Width upto 1200 mm<br>Height upto 2400 mm                                                                                                                                |
| Options                                          | Threshold for bottom/ 4-sided frame, Transom/ Side Panels                                                                                                                |
| Locks                                            | Mortise Sash Lock with lever<br>handle, Mortise Sash Lock with<br>lever handle and bolt, Mortise<br>Dead lock with bolt, Cylindrical<br>lock, Panic Exit Devices & Trims |
| Door Closer                                      | Surface Mounted   Concealed<br>Door Closer                                                                                                                               |
| Vision Glass                                     | Fire Rated Clear Wired Glass, 6.0<br>mm, Fire Rated Clear Glass, 6.0<br>mm                                                                                               |
| Others                                           | Pull Handles, Door Stopper,<br>Flush/ tower bolts etc.                                                                                                                   |
| Finishes                                         | Painted frame and shutter<br>Painted frame with laminated<br>shutter<br>Polished frame with Veneered<br>shutter                                                          |