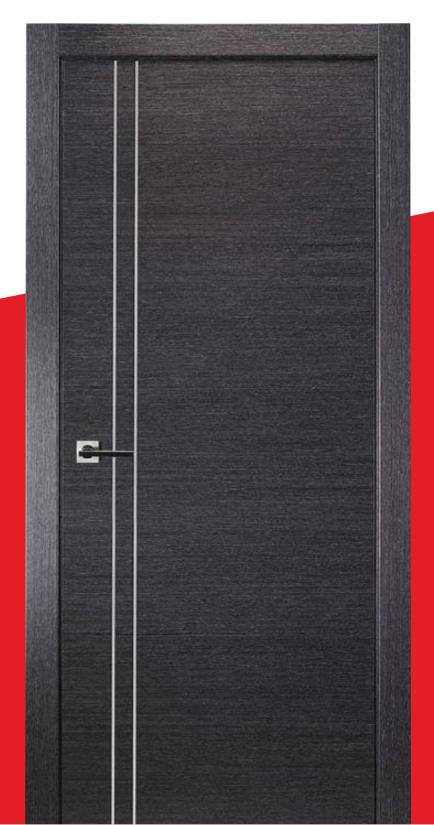

#### **30 MIN TIMBER FIRE DOORS** *with Stability, Integrity and 30 Min Insulation*

### **TECHNICAL BRIEF**

| Material                                         | Hardwood, Maranti, Teak, Beech, etc.                                                                                                                                     |
|--------------------------------------------------|--------------------------------------------------------------------------------------------------------------------------------------------------------------------------|
| Frame Profile                                    | 110 x 55 mm                                                                                                                                                              |
| Sound Rating                                     | upto 30 dB                                                                                                                                                               |
| Shutter Thickness                                | 45 mm <u>+</u> 2 mm                                                                                                                                                      |
| Infill Materials                                 | Proprietary infill material sandwiched between two non combustible boards                                                                                                |
| Maximum leaf width and<br>height for single leaf | Width upto 1200 mm<br>Height upto 2400 mm                                                                                                                                |
| Options                                          | Threshold for bottom/ 4-sided frame, Transom/ Side Panels                                                                                                                |
| Locks                                            | Mortise Sash Lock with lever<br>handle, Mortise Sash Lock with<br>lever handle and bolt, Mortise<br>Dead lock with bolt, Cylindrical<br>lock, Panic Exit Devices & Trims |
| Door Closer                                      | Surface Mounted   Concealed<br>Door Closer                                                                                                                               |
| Vision Glass                                     | Fire Rated Clear Wired Glass, 6.0<br>mm, Fire Rated Clear Glass, 6.0<br>mm                                                                                               |
| Others                                           | Pull Handles, Door Stopper,<br>Flush/ tower bolts etc.                                                                                                                   |
| Finishes                                         | Painted frame and shutter<br>Painted frame with laminated<br>shutter<br>Polished frame with Veneered<br>shutter                                                          |