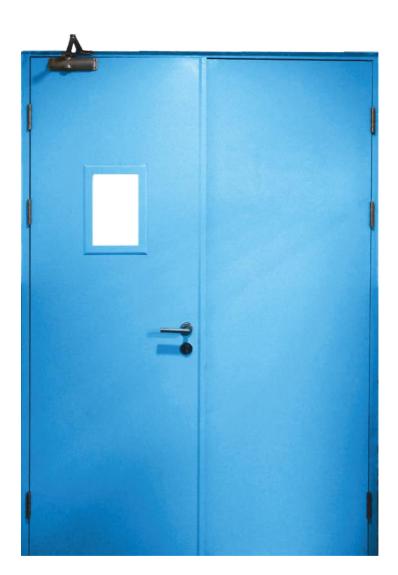

## **30 MIN STEEL FIRE DOORS**

#### **TECHNICAL BRIEF**

| Material                                      | Cold Rolled, Galvanized Steel                                                                                                                                            |
|-----------------------------------------------|--------------------------------------------------------------------------------------------------------------------------------------------------------------------------|
| Sheet Thickness                               | 1.0 mm for frame, 0.9 mm for shutter                                                                                                                                     |
| Frame Profile                                 | 100 x 57 mm                                                                                                                                                              |
| Shutter Thickness                             | 40 mm <u>+</u> 2                                                                                                                                                         |
| Infill Materials                              | Honeycomb                                                                                                                                                                |
| Maximum leaf width and height for single leaf | Width upto 1200 mm<br>Height upto 2500 mm                                                                                                                                |
| Options                                       | Threshold for bottom/ 4-sided<br>frame, Transom/ Side Panels                                                                                                             |
| Locks                                         | Mortise Sash Lock with lever<br>handle, Mortise Sash Lock with<br>lever handle and bolt, Mortise<br>Dead lock with bolt, Cylindrical<br>lock, Panic Exit Devices & Trims |
| Door Closer                                   | Surface Mounted   Concealed<br>Door Closer                                                                                                                               |
| Vision Glass                                  | Fire Rated Clear Wired Glass, 6.0<br>mm thick<br>Fire Rated Clear Glass, 6.0 mm<br>thick                                                                                 |
| Louvers                                       | Auto-close louver, with fusible link which close in case of fire                                                                                                         |
| Others                                        | Smoke seals, Auto Door Bottom<br>Seals, Intumescent Strips, Pull<br>Handles, Door Stopper, Flush/<br>tower bolts etc.                                                    |