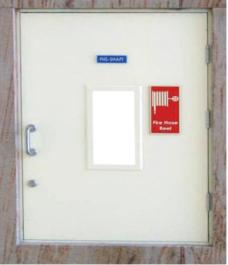

## **SHAFT DOORS**

| Material                      | Cold Rolled, Galvanized Steel        |
|-------------------------------|--------------------------------------|
| material                      |                                      |
| Sheet Thickness               | 1.0 mm for frame, 0.9 mm for shutter |
| Frame Profile                 | 100 X 57 mm                          |
| Shutter Thickness             | As per Fire Rating                   |
| Infill Materials              | Honeycomb                            |
| Maximum leaf width and height |                                      |
| for single leaf               | Height upto 2500 mm                  |
| Locks                         | Shaft Lock Bolt with common key      |
| Vision Glass                  | Fire Rated Clear Wired Glass, 6.0    |
|                               | mm thick                             |
|                               | Fire Rated Clear Glass, 6.0 mm thick |
| Others                        | Flush Handle, Pull Handles, Flush/   |
|                               | Tower Bolts, Key Box                 |

## **FINISHES**

Wooden Finishes also possible Other colour possible, please ask sales representive

Details given are for standard product, customization possible, please ask sales representive