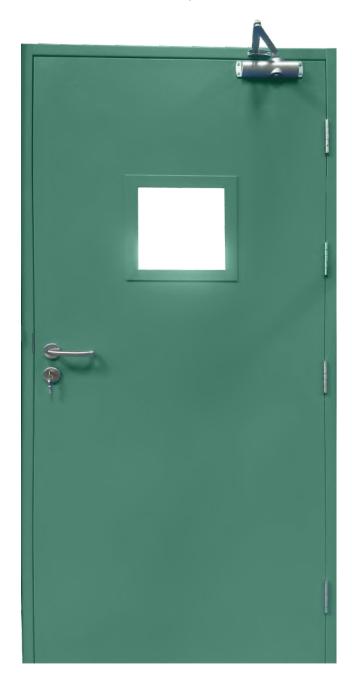

#### **30 MIN TIMBER FIRE DOORS** *with Stability, Integrity and 30 Min Insulation*

### **TECHNICAL BRIEF**

| Material                                         | Hardwood, Maranti, Teak, Beech, etc.                                                                                                                                     |
|--------------------------------------------------|--------------------------------------------------------------------------------------------------------------------------------------------------------------------------|
| Frame Profile                                    | 110 x 55 mm                                                                                                                                                              |
| Sound Rating                                     | upto 30 dB                                                                                                                                                               |
| Shutter Thickness                                | 45 mm <u>+</u> 2 mm                                                                                                                                                      |
| Infill Materials                                 | Proprietary infill material sandwiched between two non combustible boards                                                                                                |
| Maximum leaf width and<br>height for single leaf | Width upto 1200 mm<br>Height upto 2400 mm                                                                                                                                |
| Options                                          | Threshold for bottom/ 4-sided frame, Transom/ Side Panels                                                                                                                |
| Locks                                            | Mortise Sash Lock with lever<br>handle, Mortise Sash Lock with<br>lever handle and bolt, Mortise<br>Dead lock with bolt, Cylindrical<br>lock, Panic Exit Devices & Trims |
| Door Closer                                      | Surface Mounted   Concealed<br>Door Closer                                                                                                                               |
| Vision Glass                                     | Fire Rated Clear Wired Glass, 6.0<br>mm, Fire Rated Clear Glass, 6.0<br>mm                                                                                               |
| Others                                           | Pull Handles, Door Stopper,<br>Flush/ tower bolts etc.                                                                                                                   |
| Finishes                                         | Painted frame and shutter<br>Painted frame with laminated<br>shutter<br>Polished frame with Veneered<br>shutter                                                          |