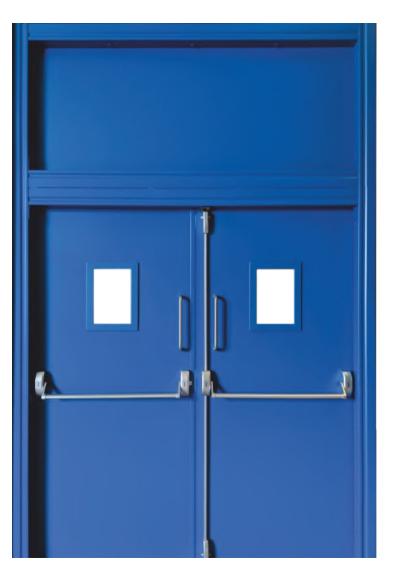

## **30 MIN STEEL FIRE DOORS**

#### Fixed Fire Fighting Installation / A.M.C. • Detection System Event & Exhibition Consultancy In Fire Prevention

#### **TECHNICAL BRIEF**

| Material                                      | Cold Rolled, Galvanized Steel                                                                                                                                            |
|-----------------------------------------------|--------------------------------------------------------------------------------------------------------------------------------------------------------------------------|
| Sheet Thickness                               | 1.0 mm for frame, 0.9 mm for shutter                                                                                                                                     |
| Frame Profile                                 | 100 x 57 mm                                                                                                                                                              |
| Shutter Thickness                             | 40 mm <u>+</u> 2                                                                                                                                                         |
| Infill Materials                              | Honeycomb                                                                                                                                                                |
| Maximum leaf width and height for single leaf | Width upto 1200 mm<br>Height upto 2500 mm                                                                                                                                |
| Options                                       | Threshold for bottom/ 4-sided<br>frame, Transom/ Side Panels                                                                                                             |
| Locks                                         | Mortise Sash Lock with lever<br>handle, Mortise Sash Lock with<br>lever handle and bolt, Mortise<br>Dead lock with bolt, Cylindrical<br>lock, Panic Exit Devices & Trims |
| Door Closer                                   | Surface Mounted   Concealed<br>Door Closer                                                                                                                               |
| Vision Glass                                  | Fire Rated Clear Wired Glass, 6.0<br>mm thick<br>Fire Rated Clear Glass, 6.0 mm<br>thick                                                                                 |
| Louvers                                       | Auto-close louver, with fusible link which close in case of fire                                                                                                         |
| Others                                        | Smoke seals, Auto Door Bottom<br>Seals, Intumescent Strips, Pull<br>Handles, Door Stopper, Flush/<br>tower bolts etc.                                                    |