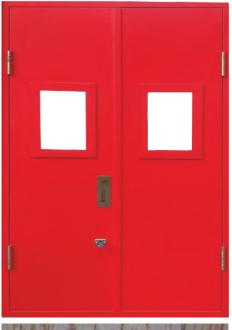

## **30 MIN STEEL FIRE DOORS**

#### Fixed Fire Fighting Installation / A.M.C. • Detection System Event & Exhibition Consultancy In Fire Prevention

#### **TECHNICAL BRIEF**

| Material                                      | Cold Rolled, Galvanized Steel                                                                                                                                            |
|-----------------------------------------------|--------------------------------------------------------------------------------------------------------------------------------------------------------------------------|
| Sheet Thickness                               | 1.0 mm for frame, 0.9 mm for shutter                                                                                                                                     |
| Frame Profile                                 | 100 x 57 mm                                                                                                                                                              |
| Shutter Thickness                             | 40 mm <u>+</u> 2                                                                                                                                                         |
| Infill Materials                              | Honeycomb                                                                                                                                                                |
| Maximum leaf width and height for single leaf | Width upto 1200 mm<br>Height upto 2500 mm                                                                                                                                |
| Options                                       | Threshold for bottom/ 4-sided<br>frame, Transom/ Side Panels                                                                                                             |
| Locks                                         | Mortise Sash Lock with lever<br>handle, Mortise Sash Lock with<br>lever handle and bolt, Mortise<br>Dead lock with bolt, Cylindrical<br>lock, Panic Exit Devices & Trims |
| Door Closer                                   | Surface Mounted   Concealed<br>Door Closer                                                                                                                               |
| Vision Glass                                  | Fire Rated Clear Wired Glass, 6.0<br>mm thick<br>Fire Rated Clear Glass, 6.0 mm<br>thick                                                                                 |
| Louvers                                       | Auto-close louver, with fusible link which close in case of fire                                                                                                         |
| Others                                        | Smoke seals, Auto Door Bottom<br>Seals, Intumescent Strips, Pull<br>Handles, Door Stopper, Flush/<br>tower bolts etc.                                                    |