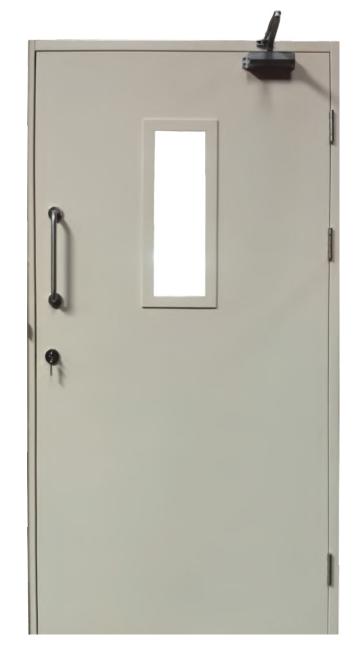

## **30 MIN STEEL FIRE DOORS**

#### **TECHNICAL BRIEF**

| Material                                      | Cold Rolled, Galvanized Steel                                                                                                                                            |
|-----------------------------------------------|--------------------------------------------------------------------------------------------------------------------------------------------------------------------------|
| Sheet Thickness                               | 1.0 mm for frame, 0.9 mm for shutter                                                                                                                                     |
| Frame Profile                                 | 100 x 57 mm                                                                                                                                                              |
| Shutter Thickness                             | 40 mm <u>+</u> 2                                                                                                                                                         |
| Infill Materials                              | Honeycomb                                                                                                                                                                |
| Maximum leaf width and height for single leaf | Width upto 1200 mm<br>Height upto 2500 mm                                                                                                                                |
| Options                                       | Threshold for bottom/ 4-sided<br>frame, Transom/ Side Panels                                                                                                             |
| Locks                                         | Mortise Sash Lock with lever<br>handle, Mortise Sash Lock with<br>lever handle and bolt, Mortise<br>Dead lock with bolt, Cylindrical<br>lock, Panic Exit Devices & Trims |
| Door Closer                                   | Surface Mounted   Concealed<br>Door Closer                                                                                                                               |
| Vision Glass                                  | Fire Rated Clear Wired Glass, 6.0<br>mm thick<br>Fire Rated Clear Glass, 6.0 mm<br>thick                                                                                 |
| Louvers                                       | Auto-close louver, with fusible link which close in case of fire                                                                                                         |
| Others                                        | Smoke seals, Auto Door Bottom<br>Seals, Intumescent Strips, Pull<br>Handles, Door Stopper, Flush/<br>tower bolts etc.                                                    |