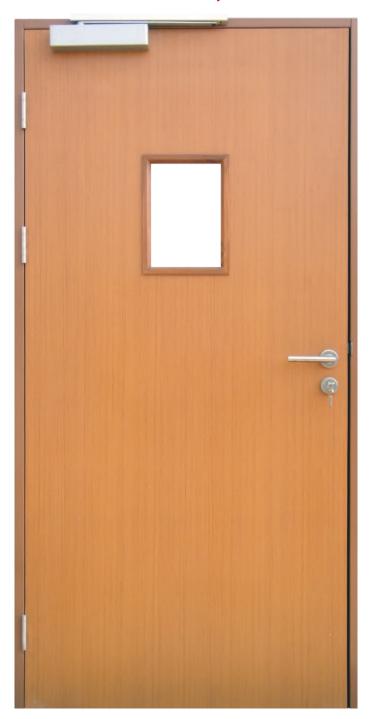

## **30 MIN STEEL FIRE DOORS**

#### **TECHNICAL BRIEF**

| Material                                      | Cold Rolled, Galvanized Steel                                                                                                                                            |
|-----------------------------------------------|--------------------------------------------------------------------------------------------------------------------------------------------------------------------------|
| Sheet Thickness                               | 1.0 mm for frame, 0.9 mm for shutter                                                                                                                                     |
| Frame Profile                                 | 100 x 57 mm                                                                                                                                                              |
| Shutter Thickness                             | 40 mm <u>+</u> 2                                                                                                                                                         |
| Infill Materials                              | Honeycomb                                                                                                                                                                |
| Maximum leaf width and height for single leaf | Width upto 1200 mm<br>Height upto 2500 mm                                                                                                                                |
| Options                                       | Threshold for bottom/ 4-sided<br>frame, Transom/ Side Panels                                                                                                             |
| Locks                                         | Mortise Sash Lock with lever<br>handle, Mortise Sash Lock with<br>lever handle and bolt, Mortise<br>Dead lock with bolt, Cylindrical<br>lock, Panic Exit Devices & Trims |
| Door Closer                                   | Surface Mounted   Concealed<br>Door Closer                                                                                                                               |
| Vision Glass                                  | Fire Rated Clear Wired Glass, 6.0<br>mm thick<br>Fire Rated Clear Glass, 6.0 mm<br>thick                                                                                 |
| Louvers                                       | Auto-close louver, with fusible link which close in case of fire                                                                                                         |
| Others                                        | Smoke seals, Auto Door Bottom<br>Seals, Intumescent Strips, Pull<br>Handles, Door Stopper, Flush/<br>tower bolts etc.                                                    |