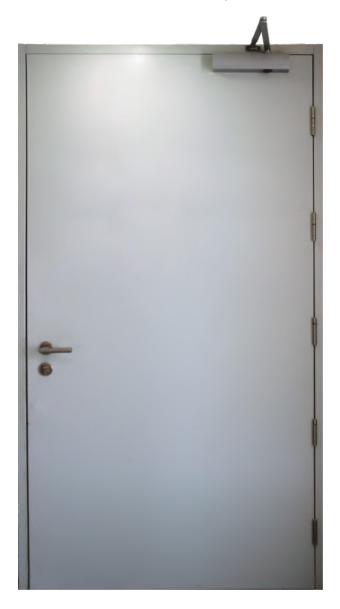

#### **30 MIN TIMBER FIRE DOORS** *with Stability, Integrity and 30 Min Insulation*

### **TECHNICAL BRIEF**

| Material                                         | Hardwood, Maranti, Teak, Beech, etc.                                                                                                                                     |
|--------------------------------------------------|--------------------------------------------------------------------------------------------------------------------------------------------------------------------------|
| Frame Profile                                    | 110 x 55 mm                                                                                                                                                              |
| Sound Rating                                     | upto 30 dB                                                                                                                                                               |
| Shutter Thickness                                | 45 mm <u>+</u> 2 mm                                                                                                                                                      |
| Infill Materials                                 | Proprietary infill material sandwiched between two non combustible boards                                                                                                |
| Maximum leaf width and<br>height for single leaf | Width upto 1200 mm<br>Height upto 2400 mm                                                                                                                                |
| Options                                          | Threshold for bottom/ 4-sided frame, Transom/ Side Panels                                                                                                                |
| Locks                                            | Mortise Sash Lock with lever<br>handle, Mortise Sash Lock with<br>lever handle and bolt, Mortise<br>Dead lock with bolt, Cylindrical<br>lock, Panic Exit Devices & Trims |
| Door Closer                                      | Surface Mounted   Concealed<br>Door Closer                                                                                                                               |
| Vision Glass                                     | Fire Rated Clear Wired Glass, 6.0<br>mm, Fire Rated Clear Glass, 6.0<br>mm                                                                                               |
| Others                                           | Pull Handles, Door Stopper,<br>Flush/ tower bolts etc.                                                                                                                   |
| Finishes                                         | Painted frame and shutter<br>Painted frame with laminated<br>shutter<br>Polished frame with Veneered<br>shutter                                                          |