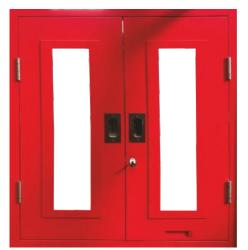

## **60 MIN STEEL FIRE DOORS**

#### Fixed Fire Fighting Installation / A.M.C. • Detection System Event & Exhibition Consultancy In Fire Prevention

#### **TECHNICAL BRIEF**

| Material                                      | Cold Rolled, Galvanized Steel                                                                                                                                            |
|-----------------------------------------------|--------------------------------------------------------------------------------------------------------------------------------------------------------------------------|
| Sheet Thickness                               | 1.0 mm for frame, 0.9 mm for shutter                                                                                                                                     |
| Frame Profile                                 | 100 x 57 mm                                                                                                                                                              |
| Shutter Thickness                             | 40 mm <u>+</u> 2                                                                                                                                                         |
| Infill Materials                              | Honeycomb                                                                                                                                                                |
| Maximum leaf width and height for single leaf | Width upto 1200 mm<br>Height upto 2500 mm                                                                                                                                |
| Options                                       | Threshold for bottom/ 4-sided<br>frame, Transom/ Side Panels                                                                                                             |
| Locks                                         | Mortise Sash Lock with lever<br>handle, Mortise Sash Lock with<br>lever handle and bolt, Mortise<br>Dead lock with bolt, Cylindrical<br>lock, Panic Exit Devices & Trims |
| Door Closer                                   | Surface Mounted   Concealed<br>Door Closer                                                                                                                               |
| Vision Glass                                  | Fire Rated Clear Wired Glass, 6.0<br>mm thick<br>Fire Rated Clear Glass, 6.0 mm<br>thick                                                                                 |
| Louvers                                       | Auto-close louver, with fusible link which close in case of fire                                                                                                         |
| Others                                        | Pull Handles, Door Stopper, Flush/<br>tower bolts etc.                                                                                                                   |