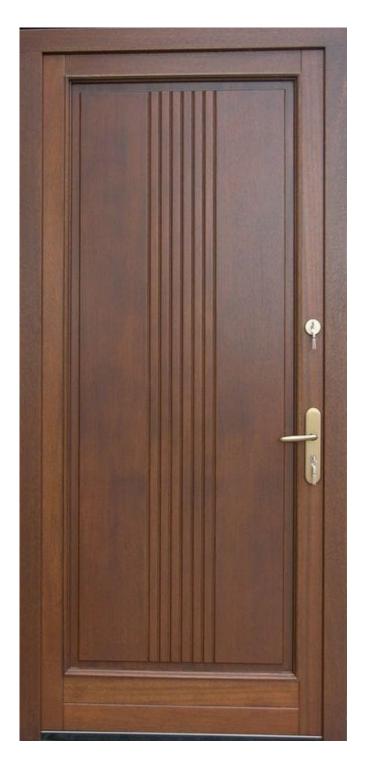

#### **120 MIN TIMBER FIRE DOORS** with Stability, Integrity and 120 Min Insulation

### **TECHNICAL BRIEF**

| Material                                         | Hardwood, Maranti, Teak, Beech, etc.                                                                                                                                     |
|--------------------------------------------------|--------------------------------------------------------------------------------------------------------------------------------------------------------------------------|
| Frame Profile                                    | 120 x 70 mm                                                                                                                                                              |
| Sound Rating                                     | upto 35 dB                                                                                                                                                               |
| Shutter Thickness                                | 60 mm <u>+</u> 2 mm                                                                                                                                                      |
| Infill Materials                                 | Proprietary infill material<br>sandwiched between two non<br>combustible boards                                                                                          |
| Maximum leaf width and<br>height for single leaf | Width upto 1200 mm<br>Height upto 2400 mm                                                                                                                                |
| Options                                          | Threshold for bottom/ 4-sided frame, Transom/ Side Panels                                                                                                                |
| Locks                                            | Mortise Sash Lock with lever<br>handle, Mortise Sash Lock with<br>lever handle and bolt, Mortise<br>Dead lock with bolt, Cylindrical<br>lock, Panic Exit Devices & Trims |
| Door Closer                                      | Surface Mounted   Concealed<br>Door Closer                                                                                                                               |
| Vision Glass                                     | Fire Rated Clear Wired Glass, 6.0<br>mm, Fire Rated Clear Glass, 6.0<br>mm                                                                                               |
| Others                                           | Pull Handles, Door Stopper,<br>Flush/ tower bolts etc.                                                                                                                   |
| Finishes                                         | Painted frame and shutter<br>Painted frame with laminated<br>shutter<br>Polished frame with Veneered<br>shutter                                                          |