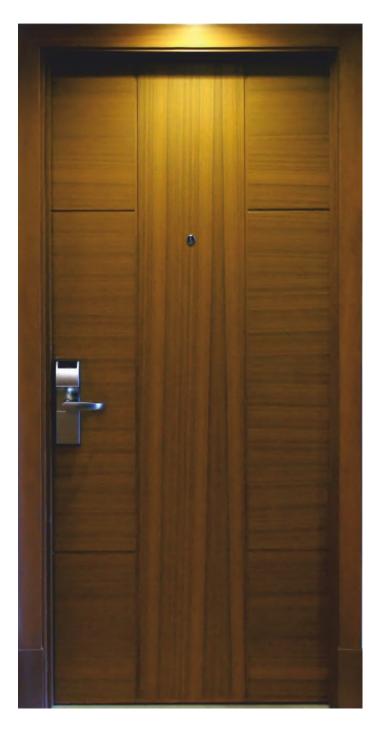

#### **60 MIN TIMBER FIRE DOORS** *with Stability, Integrity and 60 Min Insulation*

I

Fixed Fire Fighting Installation / A.M.C. • Detection System Event & Exhibition Consultancy In Fire Prevention

### **TECHNICAL BRIEF**

| Material                                      | Hardwood, Maranti, Teak, Beech, etc.                                                                                                                                     |
|-----------------------------------------------|--------------------------------------------------------------------------------------------------------------------------------------------------------------------------|
| Frame Profile                                 | 110 x 65 mm                                                                                                                                                              |
| Sound Rating                                  | upto 30 dB                                                                                                                                                               |
| Shutter Thickness                             | 50 mm <u>+</u> 2 mm                                                                                                                                                      |
| Infill Materials                              | Proprietary infill material sandwiched between two non combustible boards                                                                                                |
| Maximum leaf width and height for single leaf | Width upto 1200 mm<br>Height upto 2400 mm                                                                                                                                |
| Options                                       | Threshold for bottom/ 4-sided frame, Transom/ Side Panels                                                                                                                |
| Locks                                         | Mortise Sash Lock with lever<br>handle, Mortise Sash Lock with<br>lever handle and bolt, Mortise<br>Dead lock with bolt, Cylindrical<br>lock, Panic Exit Devices & Trims |
| Door Closer                                   | Surface Mounted   Concealed<br>Door Closer                                                                                                                               |
| Vision Glass                                  | Fire Rated Clear Wired Glass, 6.0<br>mm, Fire Rated Clear Glass, 6.0<br>mm                                                                                               |
| Others                                        | Pull Handles, Door Stopper,<br>Flush/ tower bolts etc.                                                                                                                   |
| Finishes                                      | Painted frame and shutter<br>Painted frame with laminated<br>shutter<br>Polished frame with Veneered<br>shutter                                                          |