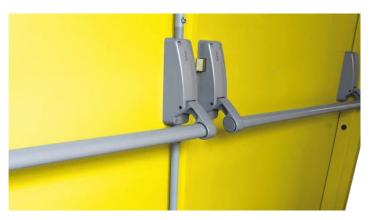

#### **TECHNICAL BRIEF**

| Material                                      | Cold Rolled, Galvanized Steel                                                                                                                                            |
|-----------------------------------------------|--------------------------------------------------------------------------------------------------------------------------------------------------------------------------|
| Sheet Thickness                               | 1.0 mm for frame, 0.9 mm for shutter                                                                                                                                     |
| Frame Profile                                 | 100 x 57 mm                                                                                                                                                              |
| Shutter Thickness                             | 40 mm <u>+</u> 2                                                                                                                                                         |
| Infill Materials                              | Honeycomb                                                                                                                                                                |
| Maximum leaf width and height for single leaf | Width upto 1200 mm<br>Height upto 2500 mm                                                                                                                                |
| Options                                       | Threshold for bottom/ 4-sided<br>frame, Transom/ Side Panels                                                                                                             |
| Locks                                         | Mortise Sash Lock with lever<br>handle, Mortise Sash Lock with<br>lever handle and bolt, Mortise<br>Dead lock with bolt, Cylindrical<br>lock, Panic Exit Devices & Trims |
| Door Closer                                   | Surface Mounted   Concealed<br>Door Closer                                                                                                                               |
| Vision Glass                                  | Fire Rated Clear Wired Glass, 6.0<br>mm thick<br>Fire Rated Clear Glass, 6.0 mm<br>thick                                                                                 |
| Louvers                                       | Auto-close louver, with fusible link which close in case of fire                                                                                                         |
| Others                                        | Smoke seals, Auto Door Bottom<br>Seals, Intumescent Strips, Pull<br>Handles, Door Stopper, Flush/<br>tower bolts etc.                                                    |

#### **TECHNICAL BRIEF**

| Material                                      | Cold Rolled, Galvanized Steel                                                                                                                                            |
|-----------------------------------------------|--------------------------------------------------------------------------------------------------------------------------------------------------------------------------|
| Sheet Thickness                               | 1.0 mm for frame, 0.9 mm for shutter                                                                                                                                     |
| Frame Profile                                 | 100 x 57 mm                                                                                                                                                              |
| Shutter Thickness                             | 40 mm <u>+</u> 2                                                                                                                                                         |
| Infill Materials                              | Honeycomb                                                                                                                                                                |
| Maximum leaf width and height for single leaf | Width upto 1200 mm<br>Height upto 2500 mm                                                                                                                                |
| Options                                       | Threshold for bottom/ 4-sided<br>frame, Transom/ Side Panels                                                                                                             |
| Locks                                         | Mortise Sash Lock with lever<br>handle, Mortise Sash Lock with<br>lever handle and bolt, Mortise<br>Dead lock with bolt, Cylindrical<br>lock, Panic Exit Devices & Trims |
| Door Closer                                   | Surface Mounted   Concealed<br>Door Closer                                                                                                                               |
| Vision Glass                                  | Fire Rated Clear Wired Glass, 6.0<br>mm thick<br>Fire Rated Clear Glass, 6.0 mm<br>thick                                                                                 |
| Louvers                                       | Auto-close louver, with fusible link which close in case of fire                                                                                                         |
| Others                                        | Pull Handles, Door Stopper, Flush/<br>tower bolts etc.                                                                                                                   |

### **TECHNICAL BRIEF**

| Material                                      | Cold Rolled, Galvanized Steel                                                                                                                                            |
|-----------------------------------------------|--------------------------------------------------------------------------------------------------------------------------------------------------------------------------|
|                                               |                                                                                                                                                                          |
| Sheet Thickness                               | 1.2 mm for frame, 1.0 mm for shutter                                                                                                                                     |
| Frame Profile                                 | 140 x 65 mm                                                                                                                                                              |
| Sound Rating                                  | upto 35dB                                                                                                                                                                |
| Shutter Thickness                             | 45 mm <u>+</u> 2                                                                                                                                                         |
| Infill Materials                              | Proprietary infill materials                                                                                                                                             |
| Maximum leaf width and height for single leaf | Width upto 1200 mm<br>Height upto 2500 mm                                                                                                                                |
| Options                                       | Threshold for bottom/ 4-sided<br>frame, Transom/ Side Panels                                                                                                             |
| Locks                                         | Mortise Sash Lock with lever<br>handle, Mortise Sash Lock with<br>lever handle and bolt, Mortise<br>Dead lock with bolt, Cylindrical<br>lock, Panic Exit Devices & Trims |
| Door Closer                                   | Surface Mounted   Concealed<br>Door Closer                                                                                                                               |
| Vision Glass                                  | Fire Rated Clear Glass, 6.0 mm thick                                                                                                                                     |
| Others                                        | Pull Handles, Door Stopper, Flush/<br>tower bolts etc.                                                                                                                   |

#### **TECHNICAL BRIEF**

| [                                                |                                                                                                                                                                          |
|--------------------------------------------------|--------------------------------------------------------------------------------------------------------------------------------------------------------------------------|
| Material                                         | Cold Rolled, Galvanized Steel                                                                                                                                            |
| Sheet Thickness                                  | 1.0 mm for frame, 0.9 mm for shutter                                                                                                                                     |
| Frame Profile                                    | 143 x 57 mm, 100 x 57 mm                                                                                                                                                 |
| Shutter Thickness                                | 48 mm <u>+</u> 2 mm                                                                                                                                                      |
| Infill Materials                                 | Honeycomb   Mineral Wool                                                                                                                                                 |
| Maximum leaf width and height<br>for single leaf | Width upto 1200 mm<br>Height upto 2500 mm                                                                                                                                |
| Options                                          | Threshold for bottom/ 4-sided<br>frame, Transom/ Side Panels                                                                                                             |
| Locks                                            | Mortise Sash Lock with lever<br>handle, Mortise Sash Lock with<br>lever handle and bolt, Mortise<br>Dead lock with bolt, Cylindrical<br>lock, Panic Exit Devices & Trims |
| Door Closer                                      | Surface Mounted   Concealed<br>Door Closer                                                                                                                               |
| Vision Glass                                     | Fire Rated Clear Wired Glass, 6.0<br>mm thick<br>Fire Rated Clear Glass, 6.0 mm<br>thick                                                                                 |
| Louvers                                          | Auto-close louver, with fusible link which close in case of fire                                                                                                         |
| Others                                           | Pull Handles, Door Stopper, Flush/<br>tower bolts etc.                                                                                                                   |

#### **TECHNICAL BRIEF**

| Material                                      | Cold Rolled, Galvanized Steel                                                                                                                                            |
|-----------------------------------------------|--------------------------------------------------------------------------------------------------------------------------------------------------------------------------|
| Sheet Thickness                               | 1.5 mm for frame, 1.2 mm for shutter                                                                                                                                     |
| Frame Profile                                 | 140 x 65 mm                                                                                                                                                              |
| Sound Rating                                  | upto 40 dB                                                                                                                                                               |
| Shutter Thickness                             | 60 mm <u>+</u> 2 mm                                                                                                                                                      |
| Infill Materials                              | Proprietary infill material                                                                                                                                              |
| Maximum leaf width and height for single leaf | Width upto 1200 mm<br>Height upto 2500 mm                                                                                                                                |
| Options                                       | Threshold for bottom/ 4-sided<br>frame, Transom/ Side Panels                                                                                                             |
| Locks                                         | Mortise Sash Lock with lever<br>handle, Mortise Sash Lock with<br>lever handle and bolt, Mortise<br>Dead lock with bolt, Cylindrical<br>lock, Panic Exit Devices & Trims |
| Door Closer                                   | Surface Mounted   Concealed<br>Door Closer                                                                                                                               |
| Vision Glass                                  | Fire Rated Clear Glass, 6.0 mm<br>thick                                                                                                                                  |
| Others                                        | Pull Handles, Door Stopper, Flush/<br>tower bolts etc.                                                                                                                   |

### **TECHNICAL BRIEF**

| Material                                      | Cold Rolled, Galvanized Steel                                                                                                                                            |
|-----------------------------------------------|--------------------------------------------------------------------------------------------------------------------------------------------------------------------------|
| Sheet Thickness                               | 1.5 mm for frame, 1.2 mm for shutter                                                                                                                                     |
| Frame Profile                                 | 143 x 57 mm                                                                                                                                                              |
| Sound Rating                                  | upto 35 dB                                                                                                                                                               |
| Shutter Thickness                             | 60 mm <u>+</u> 2 mm                                                                                                                                                      |
| Infill Materials                              | Mineral Wool                                                                                                                                                             |
| Maximum leaf width and height for single leaf | Width upto 1200 mm<br>Height upto 2500 mm                                                                                                                                |
| Options                                       | Threshold for bottom/ 4-sided<br>frame, Transom/ Side Panels                                                                                                             |
| Locks                                         | Mortise Sash Lock with lever<br>handle, Mortise Sash Lock with<br>lever handle and bolt, Mortise<br>Dead lock with bolt, Cylindrical<br>lock, Panic Exit Devices & Trims |
| Door Closer                                   | Surface Mounted   Concealed<br>Door Closer                                                                                                                               |
| Vision Glass                                  | Fire Rated Clear Glass, 6.0 mm                                                                                                                                           |
| Louvers                                       | Auto-close louver, with fusible link which close in case of fire                                                                                                         |
| Others                                        | Pull Handles, Door Stopper, Flush/<br>tower bolts etc.                                                                                                                   |

### **TECHNICAL BRIEF**

| Material                                         | Cold Rolled, Galvanized Steel                                                                                                                                            |
|--------------------------------------------------|--------------------------------------------------------------------------------------------------------------------------------------------------------------------------|
| Sheet Thickness                                  | 2.0 mm for frame, 1.5 mm for shutter                                                                                                                                     |
| Frame Profile                                    | 150 x 95 mm                                                                                                                                                              |
| Sound Rating                                     | upto 40 dB                                                                                                                                                               |
| Shutter Thickness                                | 60 mm <u>+</u> 2 mm                                                                                                                                                      |
| Infill Materials                                 | Proprietary infill materials                                                                                                                                             |
| Maximum leaf width and height<br>for single leaf | Width upto 1200 mm<br>Height upto 2500 mm                                                                                                                                |
| Options                                          | Threshold for bottom/ 4-sided frame, Transom/ Side Panels                                                                                                                |
| Locks                                            | Mortise Sash Lock with lever<br>handle, Mortise Sash Lock with<br>lever handle and bolt, Mortise<br>Dead lock with bolt, Cylindrical<br>lock, Panic Exit Devices & Trims |
| Door Closer                                      | Surface Mounted   Concealed<br>Door Closer                                                                                                                               |
| Vision Glass                                     | Fire Rated Clear Glass, 6.0 mm                                                                                                                                           |
| Others                                           | Pull Handles, Door Stopper,<br>Flush/ tower bolts etc.                                                                                                                   |

## TECHNICAL BRIEF

| Material                                         | Cold Rolled, Galvanized Steel                                                                                                                                            |
|--------------------------------------------------|--------------------------------------------------------------------------------------------------------------------------------------------------------------------------|
| Sheet Thickness                                  | 2.0 mm for frame, 1.5 mm for shutter                                                                                                                                     |
| Frame Profile                                    | 150 x 95 mm                                                                                                                                                              |
| Sound Rating                                     | upto 35 dB                                                                                                                                                               |
| Shutter Thickness                                | 90 mm <u>+</u> 2 mm                                                                                                                                                      |
| Infill Materials                                 | Proprietary infill materials                                                                                                                                             |
| Maximum leaf width and height<br>for single leaf | Width upto 1200 mm<br>Height upto 2500 mm                                                                                                                                |
| Options                                          | Threshold for bottom/ 4-sided frame, Transom/ Side Panels                                                                                                                |
| Locks                                            | Mortise Sash Lock with lever<br>handle, Mortise Sash Lock with<br>lever handle and bolt, Mortise<br>Dead lock with bolt, Cylindrical<br>lock, Panic Exit Devices & Trims |
| Door Closer                                      | Surface Mounted   Concealed<br>Door Closer                                                                                                                               |
| Vision Glass                                     | Fire Rated Clear Glass, 6.0 mm                                                                                                                                           |
| Others                                           | Pull Handles, Door Stopper, Flush/<br>tower bolts etc.                                                                                                                   |